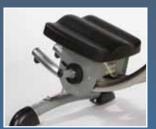

## **DIMENSIONS & WEIGHT**

L 53" W 27" H 53" Weight: 90 lb.

**Adjustable Hand Grips** 

Plate-loading resistance system

Free-Style Motion Swivel Seat

**Stainless Steel Track** 

call for details **1-866-219-5335** outside the U.S. **1-908-879-2713** www.theabscompany.com The Abs Company, P.O. Box 9 Chester, NJ 07930