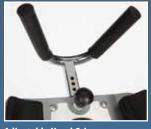

## **DIMENSIONS & WEIGHT**

L 53" W 27" H 53" Weight: 90 lb.

**Adjustable Hand Grips** 

Plate-loading resistance system

Free-Style Motion Swivel Seat

**Stainless Steel Track** 

call for details **1-866-219-5335** outside the U.S. **1-908-879-2713** www.theabscompany.com The Abs Company, P.O. Box 9 Chester, NJ 07930