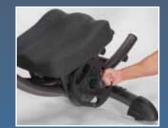

## **DIMENSIONS & WEIGHT**

L 53" W 27" H 53" Weight: 90 lb.

**Adjustable Hand Grips** 

Plate-loading resistance system

Free-Style Motion Swivel Seat

**Stainless Steel Track** 

call for details **1-866-219-5335** outside the U.S. **1-908-879-2713** www.theabscompany.com The Abs Company, P.O. Box 9 Chester, NJ 07930