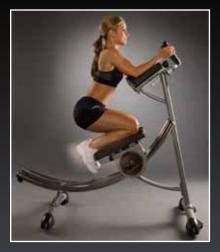

## **AbCoaster CS 1500**

Rounding out the Commercial Series product line, the CS1500 is perfect for personal training studios, hotels, and other light commercial use. The CS1500 features smooth stainless steel rails, adjustable hand grips, and a free-style motion seat.

## **FEATURES**

- All-Steel Construction
- 2" Stainless Steel Rails
- Ultra-Glide Nylon Rollers
- Steel Bearings
- Urethane Molded Foam Pads
- Adjustable Hand Grips
- Free-style Motion Seat
- 400 lb. User Weight Capacity
- 30 lb. Standard Weight Capacity
- Easy-Move Casters
- Extended Warranty
- Quick & easy assembly

## **DIMENSIONS & WEIGHT**

L 53" W 27" H 53" Weight: 90 lb.

**Adjustable Hand Grips** 

Plate-loading resistance system

Free-Style Motion Swivel Seat

**Stainless Steel Track** 

call for details **1-866-219-5335** outside the U.S. **1-908-879-2713** www.theabscompany.com The Abs Company, P.O. Box 9 Chester, NJ 07930